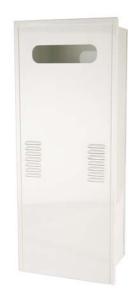

## **RB-900 Recess Box**

(For Models N-0931-OD, NR111-OD, NRC83-OD, NRC98-OD)

- Made of powder coated steel for use with outdoor (-OD) models
- Outdoor installation eliminates venting while creating a clean installation
- Installating outdoors will provide more square footage within a home
- CSA-approved design that is designed to be mounted in a wall cavity and rated for zero clearance to combustibles\*
- Flanged version also available