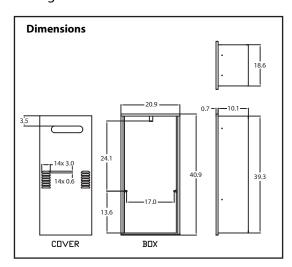

## **RB-900 Recess Box**

(For Models N-0931-OD, NR111-OD, NRC83-OD, NRC98-OD)

- Made of powder coated steel for use with outdoor (-OD) models
- Outdoor installation eliminates venting while creating a clean installation
- Installating outdoors will provide more square footage within a home
- CSA-approved design that is designed to be mounted in a wall cavity and rated for zero clearance to combustibles\*
- Flanged version also available

## • For Outdoor Models

NR111 N-0931M-OD NRC83-OD NRC98-OD

\*This accessory is rated for zero clearance to combustibles. In order to perform necessary maintenance on the water heater, 2' of clearance is recommended from the front of the recess box.