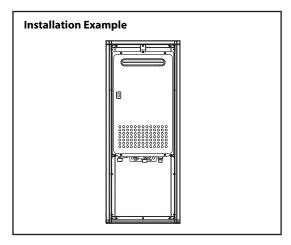

## **RB-900 Recess Box**

(For Models N-0931-OD, NR111-OD, NRC83-OD, NRC98-OD)

- Made of powder coated steel for use with outdoor (-OD) models
- Outdoor installation eliminates venting while creating a clean installation
- Installating outdoors will provide more square footage within a home
- CSA-approved design that is designed to be mounted in a wall cavity and rated for zero clearance to combustibles\*
- Flanged version also available

## • For Outdoor Models

NR111 N-0931M-OD NRC83-OD NRC98-OD

\*This accessory is rated for zero clearance to combustibles. In order to perform necessary maintenance on the water heater, 2' of clearance is recommended from the front of the recess box.